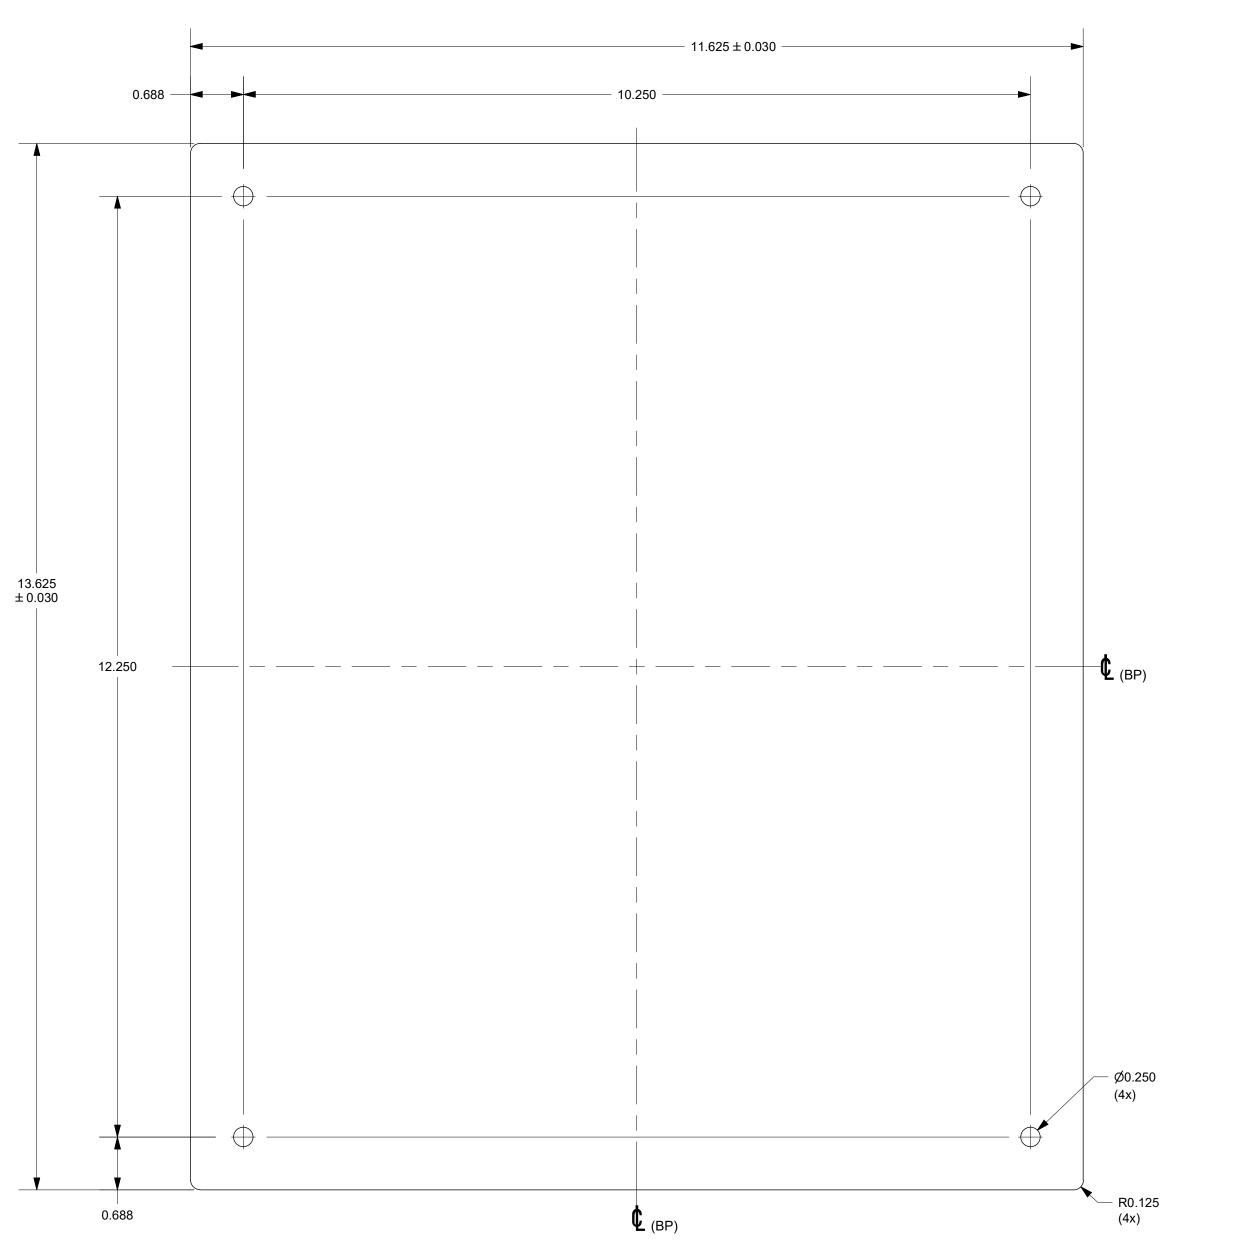

8

 $\rightarrow$ 

8

 NOTES:

 1. PANEL SHALL BE FREE FROM BURRS & SHARP EDGES

 2. PANEL SHALL BE FLAT

 3. MISALIGNED EDGES EXCEEDING 0.005" (STEPS) SHALL NOT BE PERMITTED

 4. ALL EDGES SHALL BE SQUARE AND PARALLEL

 5. PANEL SHALL HAVE CLEAR PVC FILM ON ONE SIDE

 6. ALL "2424" SIZE PANELS AND BELOW SHALL BE PACKAGED IN AN ENVELOPE WITH NO METAL (CLASP)

 7. ALL "3020" SIZE PANELS AND ABOVE SHALL BE PACKAGED IN CARDBOARD WITH NO METAL (STAPLES)