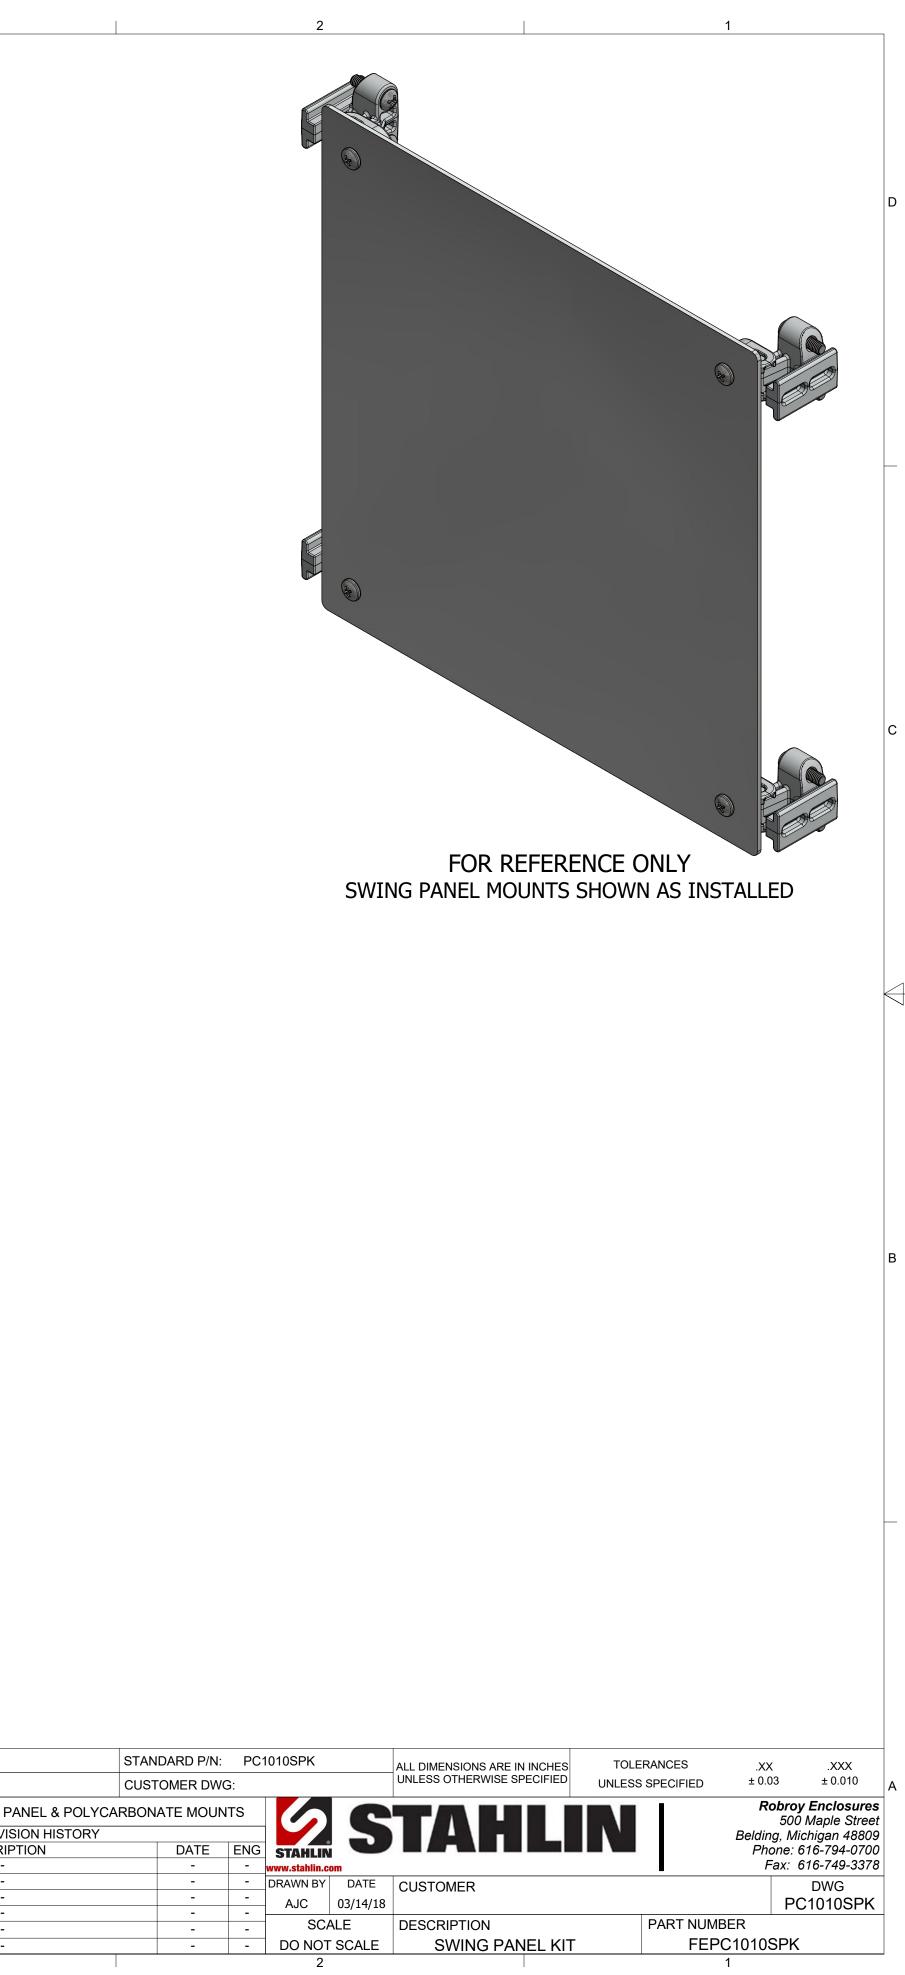

|  |
| 5 //                                                                            | Ń                                      | 4                  |                                        | 3                                 |                              |  |
| Z.                                                                              | +>                                     |                    |                                        |                                   |                              |  |
|                                                                                 |                                        |                    |                                        |                                   |                              |  |