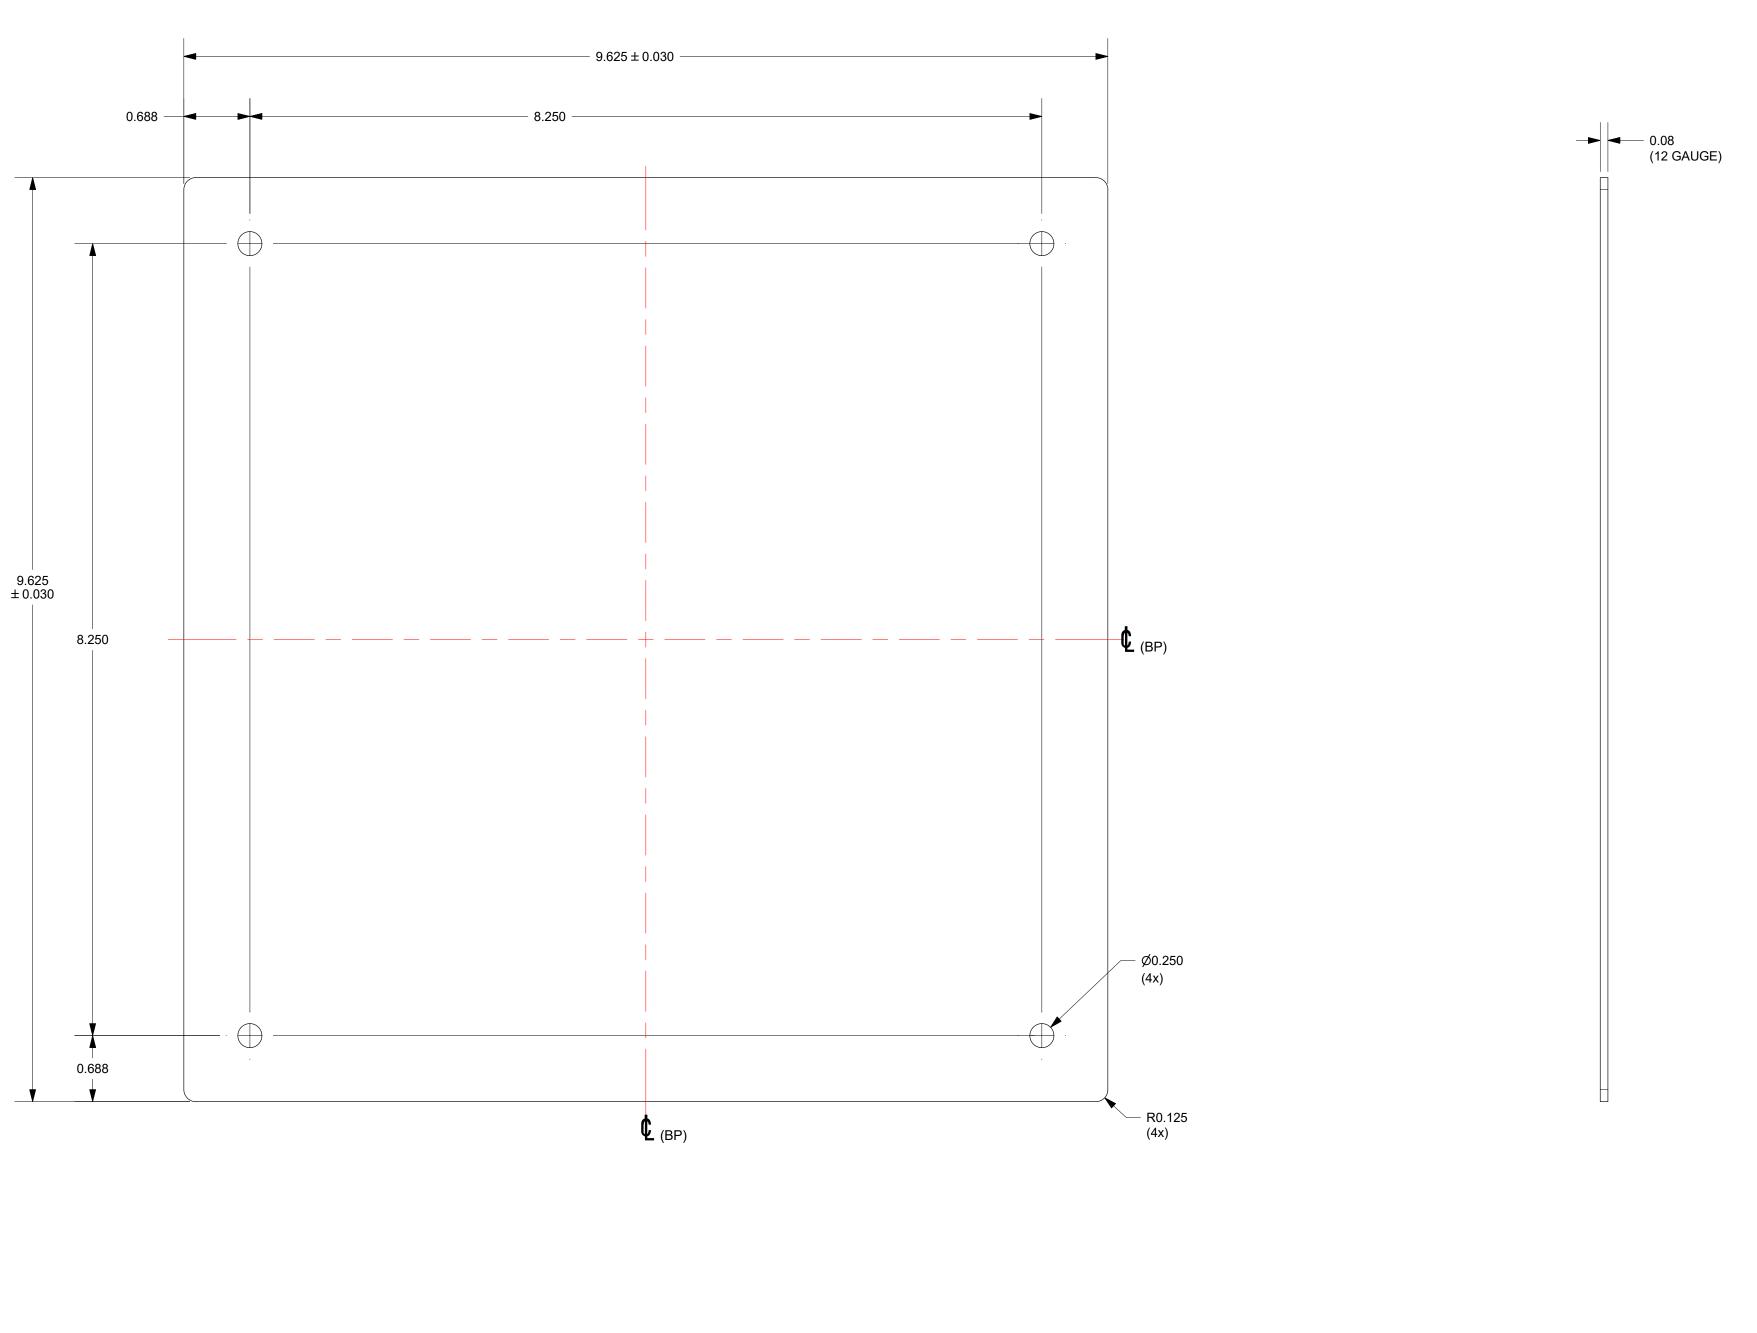

6

 $\rightarrow$ 

8

- NOTES: 1. PANEL SHALL BE FREE FROM BURRS & SHARP EDGES 2. PANEL SHALL BE FLAT
- 3. MISALIGNED EDGES EXCEEDING 0.005" (STEPS) SHALL NOT BE PERMITTED 4. ALL EDGES SHALL BE SQUARE AND PARALLEL

- 5. PANEL SHALL HAVE PVC FILM ON ONE SIDE 6. PANEL SHALL BE PACKAGED IN AN ENVELOPE WITH NO METAL (CLASP)

|                                                                                 | -                                      |                    |                                        | <b>\</b> -                        | /                            |  |
|---------------------------------------------------------------------------------|----------------------------------------|--------------------|----------------------------------------|-----------------------------------|------------------------------|--|
|                                                                                 | ////////////////////////////////////// |                    | ////////////////////////////////////// | NEMA 250: T<br>IEC 60529:         | YPE N/A<br>N/A               |  |
|                                                                                 |                                        | SPECIAL REQUIREMEN | 15                                     | COLOR: N/A<br>COLOR STANDARD: N/A |                              |  |
| /                                                                               |                                        |                    |                                        | MATE                              | ERIAL: ALUMINUM PANEL & POLY |  |
|                                                                                 |                                        |                    |                                        |                                   | REVISION HISTORY             |  |
|                                                                                 |                                        |                    |                                        | REV                               | DESCRIPTION                  |  |
| THIS DRAWING IS THE SOLE AND EXCLUSIVE<br>PROPERTY OF ROBROY ENCLOSURES.        |                                        |                    |                                        | -                                 | -                            |  |
| NO PART OF THIS DRAWING MAY BE                                                  |                                        |                    |                                        | -                                 | -                            |  |
| REPRODUCED, DISTRIBUTED, OR PUBLICALLY<br>DISPLAYED IN ANY FORM OR BY ANY MEANS |                                        |                    |                                        | -                                 | -                            |  |
| WITHOUT THE EXPRESS WRITTEN                                                     |                                        |                    |                                        | -                                 | -                            |  |
| PERMISSION OF ROBROY ENCLOSURES.<br>ALL RIGHTS RESERVED                         |                                        |                    |                                        | -                                 | -                            |  |
| UNDER THE COPYRIGHT LAWS.<br>COPYRIGHT © 2018 ROBROY ENCLOSURES                 |                                        |                    |                                        | -                                 | -                            |  |
| 5 //                                                                            | Ń                                      | 4                  |                                        | 3                                 |                              |  |
| Z.                                                                              | +>                                     |                    |                                        |                                   |                              |  |
|                                                                                 |                                        |                    |                                        |                                   |                              |  |