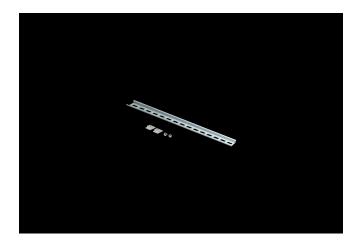

## DIN Rail Kit Including 20 Inch DIN Rail, Two Custom Slot Nuts, And Two Thread Forming Screws For Mounting To Back Of Enclosure

Catalog PC20DRK Number UPC 785928564925.0

List Price **\$60.07** 

## DESCRIPTION

20 Inch DIN Rail Kit used for mounting equipment to enclosure side walls, Includes 20 Inch DIN Rail, Two 10-32 1/4 Inch Panhead Phillips Screws and Two aluminum slot nuts

## FEATURES

• Includes DIN rail that fits size indicated; plus two custom slot nuts and two thread forming screws for mounting to back of enclosure