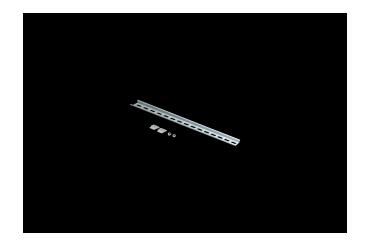

## DIN Rail Kit Including 14 Inch DIN Rail, Two Custom Slot Nuts, And **Two Thread Forming Screws For Mounting To Back Of Enclosure**

UPC

Catalog PC14DRK Number 785928562372

## DESCRIPTION

14 Inch DIN Rail Kit used for mounting equipment to enclosure side walls, Includes 14 Inch DIN Rail, Two 10-32 1/4 Inch Panhead Phillips Screws and Two aluminum slot nuts

## **FEATURES**

•Includes DIN rail that fits size indicated; plus two custom slot nuts and two thread forming screws for mounting to back of enclosure