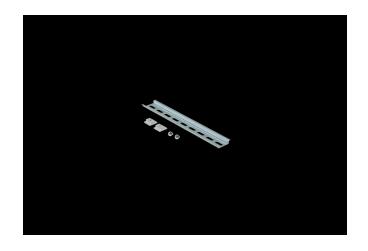

## DIN Rail Kit Including 12 Inch DIN Rail, Two Custom Slot Nuts, And Two Thread Forming Screws For Mounting To Back Of Enclosure

Catalog Number PC12DRK

UPC

785928562358

## **DESCRIPTION**

12 Inch DIN Rail Kit used for mounting equipment to enclosure side walls, Includes 12 Inch DIN Rail, Two 10-32 1/4 Inch Panhead Phillips Screws and Two aluminum slot nuts

## **FEATURES**

•Includes DIN rail that fits size indicated; plus two custom slot nuts and two thread forming screws for mounting to back of enclosure

| Color             | Natural |
|-------------------|---------|
| Country of Origin | USA     |