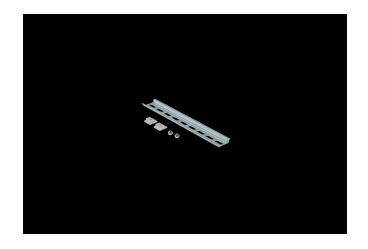

## DIN Rail Kit Including 10 Inch DIN Rail, Two Custom Slot Nuts, And Two Thread Forming Screws For Mounting To Back Of Enclosure

Catalog Number PC10DRK

UPC

785928562334

## **DESCRIPTION**

10 Inch DIN Rail Kit used for mounting equipment to enclosure side walls, Includes 10 Inch DIN Rail, Two 10-32 1/4 Inch Panhead Phillips Screws and Two aluminum slot nuts

## **FEATURES**

•Includes DIN rail that fits size indicated; plus two custom slot nuts and two thread forming screws for mounting to back of enclosure

| Color             | Natural |
|-------------------|---------|
| Country of Origin | USA     |