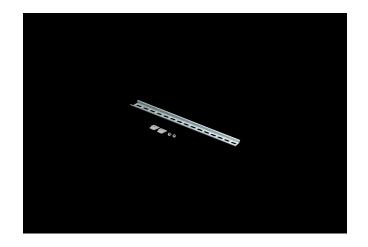

## DIN Rail Kit Including 24 Inch DIN Rail, Two Custom Slot Nuts, And Two Thread Forming Screws For Mounting To Back Of Enclosure

Catalog Number PC24DRK

**UPC** 

785928562433

List Price

\$65.93

## **DESCRIPTION**

24 Inch DIN Rail Kit used for mounting equipment to enclosure side walls, Includes 24 Inch DIN Rail, Two 10-32 1/4 Inch Panhead Phillips Screws and Two aluminum slot nuts

## **FEATURES**

 Includes DIN rail that fits size indicated; plus two custom slot nuts and two thread forming screws for mounting to back of enclosure

| Color             | Natural |
|-------------------|---------|
| Country of Origin | USA     |