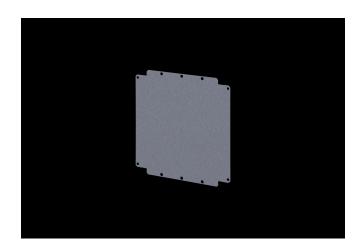

#### **DESCRIPTION**

24H x 16W Inches DuraBoxx DL Series Aluminum Back Panel serves as a mounting surface for electrical components inside an enclosure. This allows for devices to be mounted securely without the need for drilling into the enclosure side wall or back wall.

#### **FEATURES**

• Aluminum Material Construction